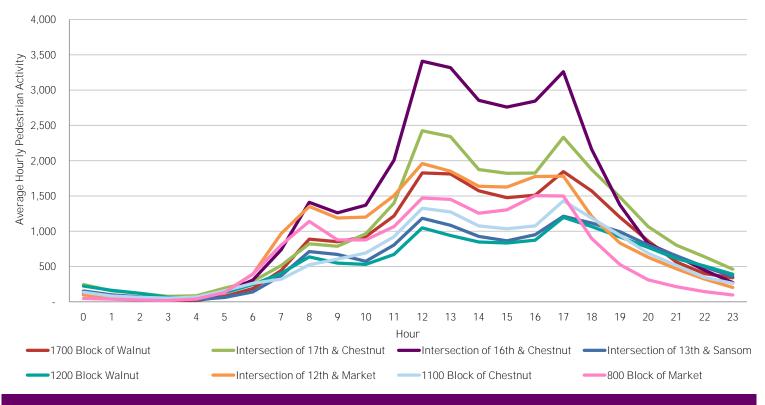

## Average Hourly Pedestrian Volume\* on Weekdays (Monday - Friday)

Average Hourly Pedestrian Volume\* on Weekends (Saturday - Sunday)

\*Pedestrian Volume refers to pedestrians traveling in both directions on either side of the street at the indicated locations