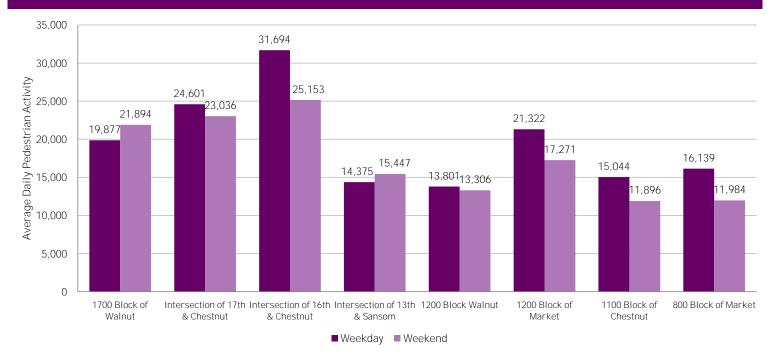

## Average Daily Pedestrian Volume\* by Weekday/Weekend

\*Pedestrian Volume refers to pedestrians traveling in both directions on either side of the street at the indicated locations