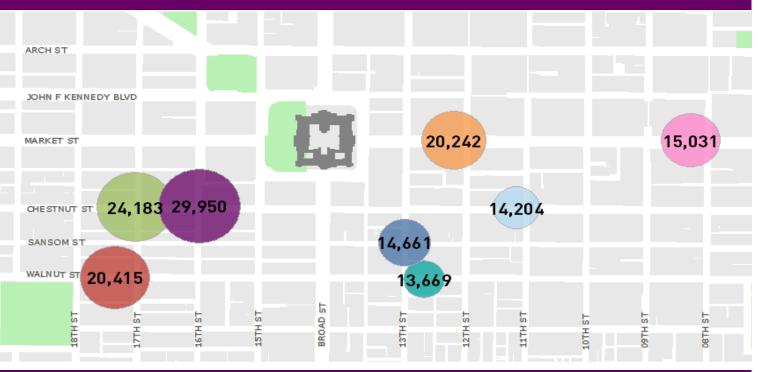

## CENTER CITY REPORTS: PEDESTRIAN COUNTS

## Average Daily Pedestrian Volume\* by Location (Monday - Sunday)



## Average Daily Pedestrian Volume\* by Weekday/Weekend



\*Pedestrian Volume refers to pedestrians traveling in both directions on either side of the street at the indicated locations



## Average Hourly Pedestrian Volume\* on Weekdays (Monday - Friday)

Average Hourly Pedestrian Volume\* on Weekends (Saturday - Sunday)



\*Pedestrian Volume refers to pedestrians traveling in both directions on either side of the street at the indicated locations

For more information on pedestrian counts contact Casandra Dominguez at cdominguez@centercityphila.org or 215.440.5533