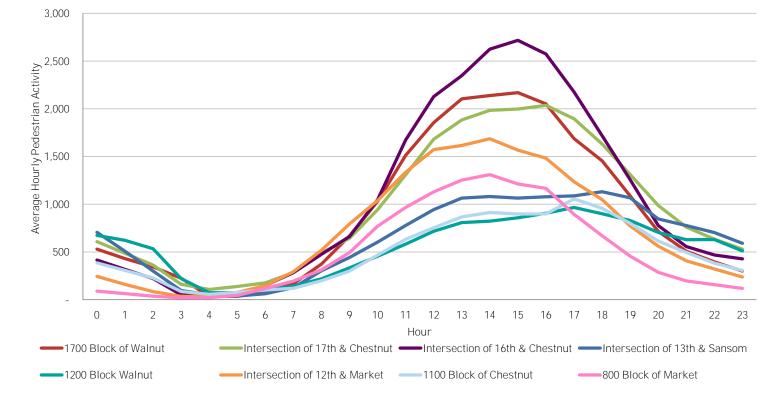

## Average Hourly Pedestrian Volume\* on Weekdays (Monday - Friday)

Average Hourly Pedestrian Volume\* on Weekends (Saturday - Sunday)

\*Pedestrian Volume refers to pedestrians traveling in both directions on either side of the street at the indicated locations