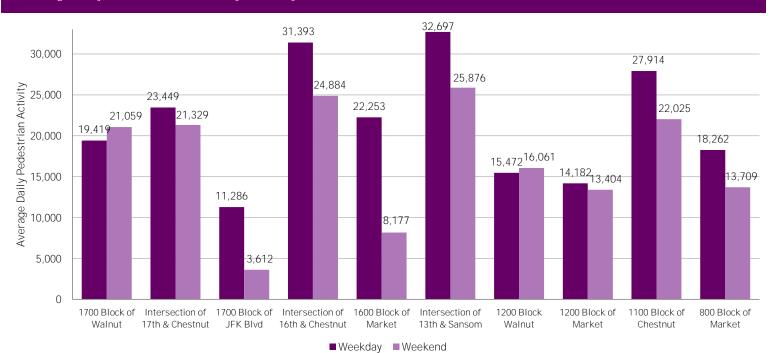

## CENTER CITY REPORTS: PEDESTRIAN COUNTS

www.PhiladelphiaRetail.com

<sup>\*</sup>Pedestrian Volume refers to pedestrians traveling in both directions on either side of the street at the indicated locations