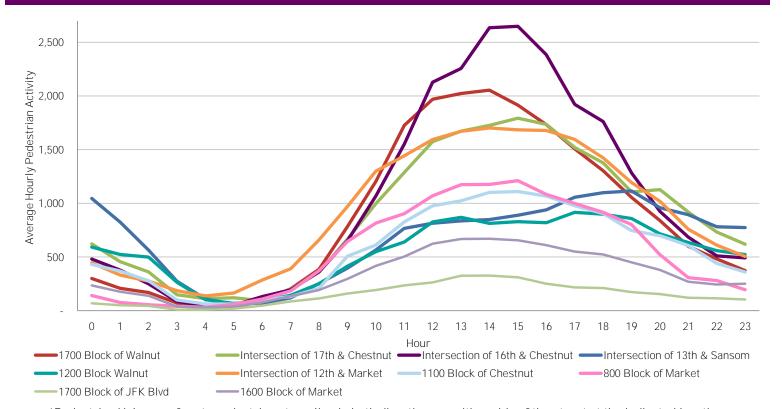

## Average Hourly Pedestrian Volume\* on Weekends (Saturday - Sunday)

<sup>\*</sup>Pedestrian Volume refers to pedestrians traveling in both directions on either side of the street at the indicated locations