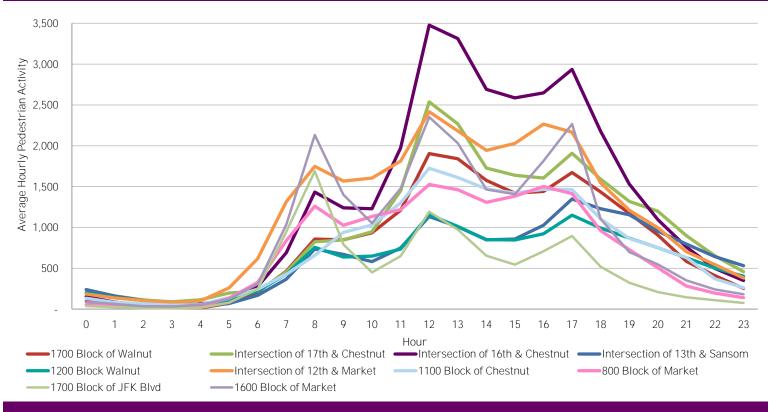

## CENTER CITY REPORTS: PEDESTRIAN COUNTS

www.PhiladelphiaRetail.com







<sup>\*</sup>Pedestrian Volume refers to pedestrians traveling in both directions on either side of the street at the indicated locations

## Average Hourly Pedestrian Volume\* on Weekdays (Monday - Friday)



## Average Hourly Pedestrian Volume\* on Weekends (Saturday - Sunday)



<sup>\*</sup>Pedestrian Volume refers to pedestrians traveling in both directions on either side of the street at the indicated locations

For more information on pedestrian counts contact Christopher Giuliano at cgiuliano@centercityphila.org or 215.440.5533