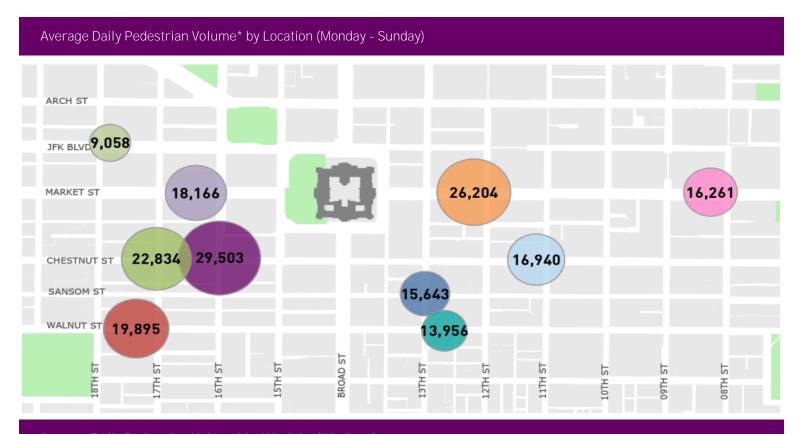

## CENTER CITY REPORTS: PEDESTRIAN COUNTS

www.PhiladelphiaRetail.com

<sup>\*</sup>Pedestrian Volume refers to pedestrians traveling in both directions on either side of the street at the indicated locations